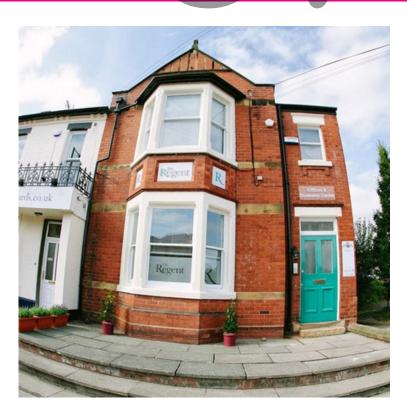

## Offices & Business Centre

**Situation** The property is situated in a prominent position on the west side of Regent Street within a few hundred yards of the city's railway stations There are bus stops nearby and the city centre is just a few minutes walk away.

Accommodation 'The Regent', is prominently located at the end of a terrace of attractive Edwardian period properties of traditional brick construction under a pitched slated roof The building has been completely refurbished to suit modern office needs and benefits from:

67 Regent Street, Wrexham LL11 1PF