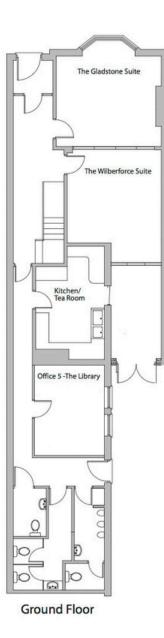

enefits from:

- Gas Central Heating & Wall Insulation
- Solar Panels
- Triple Glazing
- Fitted Carpeting
- Cat 5 data cabling
- Ample desk height power & telecom sockets
- Intelligent Lighting
- Intercoms
- Monitored Alarm & CCTV
- Secure on-site Parking
- Fitted Communal Kitchen









67 Regent Street, Wrexham LL11 1PF

## Office Available To Let

| Office       | SqFt | SqMtr | Rent PCM ex. telecoms. |
|--------------|------|-------|------------------------|
| 2- Beaumaris | 107  | 9.94  | £293.30                |

**Terms** Available by way of a new internal repairing lease for a minimum of 12 months. (All leases will be excluded fom the security of tenure provisions of the Landlord & Tenant Act 1954).

## Use Class: A2

EPC: Asset Rating C (74), details available upon request









**First Floor** 

To schedule a viewing, kindly contact Joanna at 07786923078 or send an email to j.kinch@ebenezerproperties.co.uk.