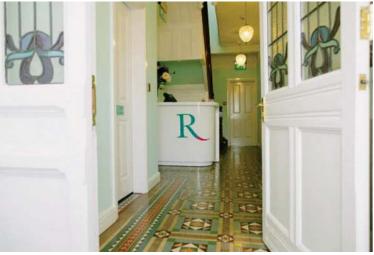

Accommodation 'The Regent', is prominently located at the end of a terrace of attractive Edwardian period properties of traditional brick construction under a pitched slated roof The building has been completely refurbished to suit modern office needs and benefits from:

- Gas Central Heating & Wall Insulation
- Solar Panels
- Triple Glazing
- Fitted Carpeting
- Cat 5 data cabling
- Ample desk height power & telecom sockets
- Intelligent Lighting
- Intercoms
- Monitored Alarm & CCTV
- Secure on-site Parking
- Fitted Communal Kitchen