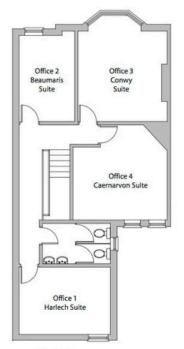

## Office Available To Let

| Office       | SqFt | SqMtr | Rent PCM ex. telecoms. |
|--------------|------|-------|------------------------|
| 2- Beaumaris | 107  | 9.94  | £293.30                |

**Terms** Available by way of a new internal repairing lease for a minimum of 12 months. (All leases will be excluded fom the security of tenure provisions of the Landlord & Tenant Act 1954).

## Use Class: A2

EPC: Asset Rating C (74), details available upon request

**First Floor** 

To schedule a viewing, kindly contact Joanna at 07786923078 or send an email to j.kinch@ebenezerproperties.co.uk.